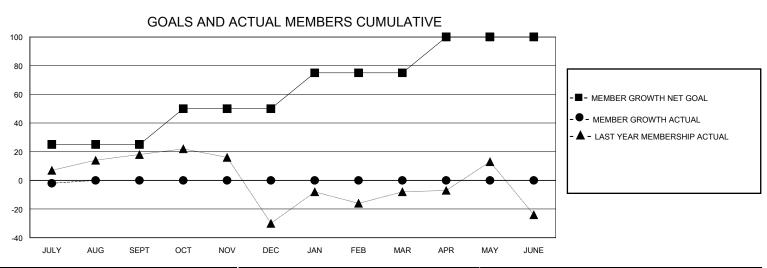

## GOALS AND ACTUAL NEW CLUBS CUMULATIVE

| DROPPED CLUBS: 1         |    | 5 CLUBS OF 47 ADDED 1 OR MORE | GENDER DISTRIBUTION        |              |     |
|--------------------------|----|-------------------------------|----------------------------|--------------|-----|
|                          |    | NEW MEMBERS                   | MALE                       | 537 (51.83%) |     |
| DROPPED MEMBERS          |    |                               | FEMALE                     | 499 (48.17%) |     |
| DECEASED                 | 1  | CLICK HERE FOR CUMULATIVE     | TOTAL FAMILY UNIT MEMBERS  |              | 258 |
| CLUB CANCELLED 1 OTHER 9 |    | MEMBERSHIP DATA               | FAMILY MEMBERS PAYING HALF |              | 131 |
| TOTAL                    | 11 |                               | 5020                       |              |     |