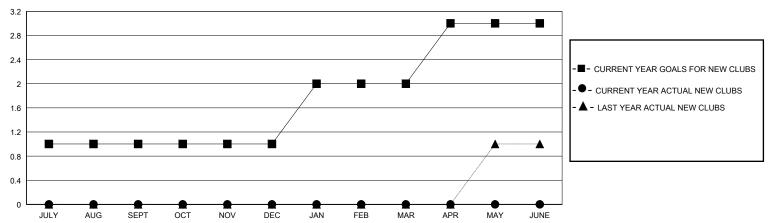

## GOALS AND ACTUAL NEW CLUBS CUMULATIVE

| DROPPED CLUBS: 1         |    | 5 CLUBS OF 47 ADDED 1 OR MORE | GENDER DISTRIBUTION        |              |     |
|--------------------------|----|-------------------------------|----------------------------|--------------|-----|
|                          |    | NEW MEMBERS                   | MALE                       | 537 (51.83%) |     |
| DROPPED MEMBERS          |    |                               | FEMALE                     | 499 (48.17%) |     |
| DECEASED                 | 1  | CLICK HERE FOR CUMULATIVE     | TOTAL FAMILY UNIT MEMBERS  |              | 258 |
| CLUB CANCELLED 1 OTHER 9 |    | MEMBERSHIP DATA               | FAMILY MEMBERS PAYING HALF |              | 131 |
| TOTAL                    | 11 |                               | 5020                       |              |     |